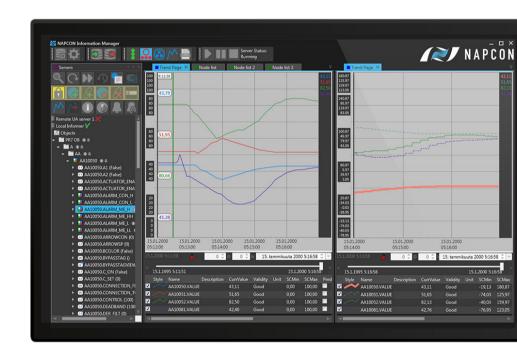

#### COMPATIBILITY

Combined with your existing systems, NAPCON Analytics connects to any DCS, SCADA, APC, MOM, MES, ERP and a wide range of visualization and reporting systems.

#### DATA RECONCILIATION

Advanced signal conditioning by using data reconciliation.

#### SOFT SENSORS

Non-measurable online parameters for replacing measurements in continuous emission monitoring system (CEMS) or energy emission systems.