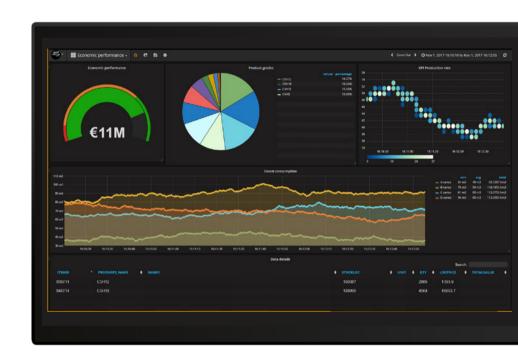

#### MAIN PROPERTIES

- Easily turn data provided by your multiple plants into a unified, understandable format and use it to predict the real-life consequences of your operations.
- Intuitive new on demand user interface to monitor your multi-site operation information anywhere.
- Foster digitalization and data driven culture by creating and exploring your favourite configurable dashboards for your team.
- Query and visualize your plant data securely in on-premises, cloud or hybrid cloud environment
- Excellent user experience based on long experience of process industry and latest technological evolutions.
- Evaluates and predicts immeasurable process operating key values with continuous validity checking for model inputs.

#### **TECHNOLOGY**

- Web-based interface for operators and office users via desktop and mobile browsers.
- Amazing usability to accomplish controlling tasks simply and efficiently with web-based HTML5 technology.
- Beyond compare extendability with Pandas and NumPy data analysis packages.
- Numerous visualization options to help you understand your plant via it's data: Line chart, Bar chart, Histogram, Pie chart, Single number, Scatterplot
- · Easily definable metrics and logs.
- Fully integrated database for managing calculation results.
- · Built on Microsoft Azure Containers.
- Windows Server 2016 support, Optimized Hyper-V containers, Windows Azure.