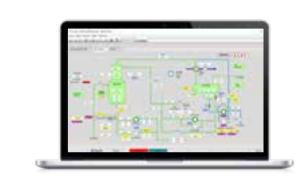

#### NAPCON SIMULATOR PORTFOLIO

NAPCON Simulator is a highly interactive training simulator that turns your plant into a safe training environment. It offers challenging and motivating training for both beginners and experts.

#### NAPCON SIMULATOR

NAPCON Simulator is a custom made, state of the art simulator that offers:

- the production line wide teamwork training for operator shifts and has several operator training applications that cover process phenomena and all process equipment.
- It consists of modern Instructor functions with easy-to-use graphical interface for introducing various faults and disturbances for training scenarios.
- NAPCON Simulator is available with both generic and DCS vendor specific emulated operator displays (Human Machine Interface).