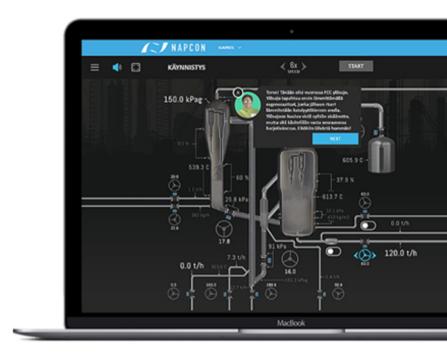

#### NAPCON GAMES PORTFOLIO

Gamification is an unbeatable way to make training more meaningful, fun and educative. NAPCON Games increases learning motivation and supports operators development with professional training games.

#### **MODERNIZE YOUR OPERATOR TRAINING**

Utilize gamified training to boost plant operating skills. Engage not only your plant operators but all plant personnel to improve their competencies to the next level with motivational digital training. Make the training a whole lot more enjoyable, efficient and motivating with gamified solutions.

- Gamify your training Training with games is a flexible way to practice operating skills and level up competencies through games.
- Challenge your operators Challenge your operators to solve fault problems in an efficient and exiting way.
- Level up your plant competence Gamified training offers efficient solutions for younger generation operators. We lead you to a digitalized path of training systems, starting with gaming.
- Drive behavioral change Drive the change in the behavior by modernizing operator training through NAPCON Games.
- Practice real-world problems Prepare yourself by gaming for different situations that you don't face in everyday work.