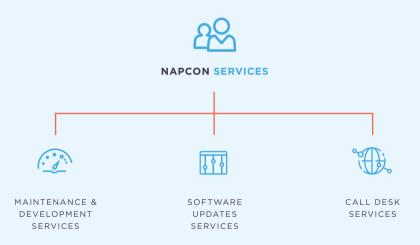

#### NAPCON TRAIN SERVICES

NAPCON Services give our experts to your service, ready to ensure that training your plant personnel is as effortless and efficient as possible. We offer state-of-the-art maintenance and development services for both the software and the hardware to ensure that the learning environment evolves together with the actual plant and has very low downtime.

#### NAPCON TRAIN PLATFORM SERVICES PROVIDES

#### SIMULATOR MAINTENANCE & DEVELOPMENT SERVICES

This service guarantees that your NAPCON Simulator has latest versions of NAPCON software suite and the simulation models are always close to real plant state.

#### HARDWARE MAINTENANCE SERVICES

Our maintenance service ensures that hardware related to training environment are always updated with required specifications. This gives you the best training experience and minimizes the downtime of your training facility.

#### CALL DESK SERVICES

This service allows you to contact our experts directly in case you need technical support or if you face issues with NAPCON Train solutions. Our service desk experts will provide you information and solve your problem remotely or on site.